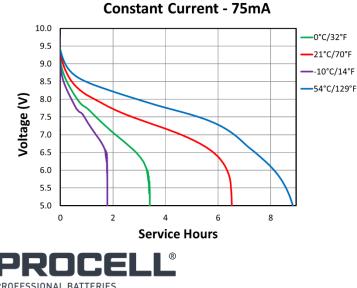

Procell Professional batteries Berkshire Corporate Park Phone: 1-800-544-5454 (Toll-free) www.procell.com Delivered capacity is dependent on the applied load, operating temperature and cut-off voltage. Please refer to the charts and discharge data shown for examples of the energy/service life that the battery will provide for various load conditions.

#### TYPICAL PERFORMANCE

Voltage (V)

PROFESSIONAL BATTERIES Procell Professional batteries Berkshire Corporate Park Phone: 1-800-544-5454 (Toll-free) www.procell.com Delivered capacity is dependent on the applied load, operating temperature and cut-off voltage. Please refer to the charts and discharge data shown for examples of the energy/service life that the battery will provide for various load conditions.