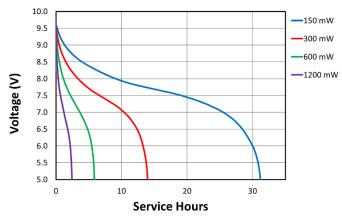

Procell Professional batteries Berkshire Corporate Park Phone: 1-800-544-5454 (Toll-free) www.procell.com Delivered capacity is dependent on the applied load, operating temperature and cut-off voltage. Please refer to the charts and discharge data shown for examples of the energy/service life that the battery will provide for various load conditions.

#### TYPICAL PERFORMANCE

Voltage (V)

PROFESSIONAL BATTERIES Procell Professional batteries Berkshire Corporate Park Phone: 1-800-544-5454 (Toll-free) www.procell.com Delivered capacity is dependent on the applied load, operating temperature and cut-off voltage. Please refer to the charts and discharge data shown for examples of the energy/service life that the battery will provide for various load conditions.