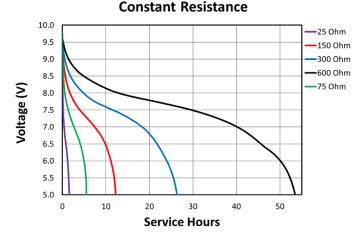

Procell Professional batteries Berkshire Corporate Park Phone: 1-800-544-5454 (Toll-free) www.procell.com Delivered capacity is dependent on the applied load, operating temperature and cut-off voltage. Please refer to the charts and discharge data shown for examples of the energy/service life that the battery will provide for various load conditions.

#### TYPICAL PERFORMANCE

Voltage (V)

PROFESSIONAL BATTERIES Procell Professional batteries Berkshire Corporate Park Phone: 1-800-544-5454 (Toll-free) www.procell.com Delivered capacity is dependent on the applied load, operating temperature and cut-off voltage. Please refer to the charts and discharge data shown for examples of the energy/service life that the battery will provide for various load conditions.