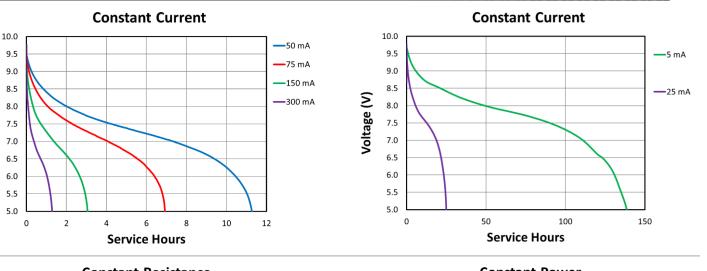

Procell Professional batteries Berkshire Corporate Park Phone: 1-800-544-5454 (Toll-free) www.procell.com Delivered capacity is dependent on the applied load, operating temperature and cut-off voltage. Please refer to the charts and discharge data shown for examples of the energy/service life that the battery will provide for various load conditions.

#### TYPICAL PERFORMANCE

Voltage (V)

PROFESSIONAL BATTERIES Procell Professional batteries Berkshire Corporate Park Phone: 1-800-544-5454 (Toll-free) www.procell.com Delivered capacity is dependent on the applied load, operating temperature and cut-off voltage. Please refer to the charts and discharge data shown for examples of the energy/service life that the battery will provide for various load conditions.