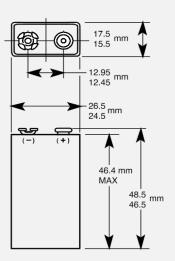

#### Dimensions shown are IEC standards

## PHYSICAL CHARACTERISTICS

| • | Typical weight | 48.5 g (1.6 oz)                             |
|---|----------------|---------------------------------------------|
| • | Typical volume | 22.8 cm <sup>3</sup> (1.4 in <sup>3</sup> ) |
| • | Terminals      | Miniature snap                              |