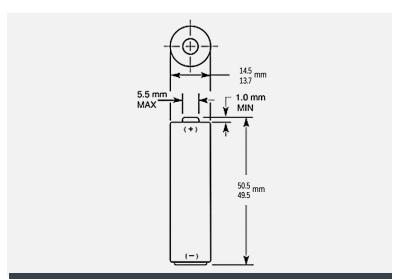

### ALKALINE-MANGANESE DIOXIDE BATTERY

Size: AA (LR6) PX1500

Dimensions shown are IEC standards

#### PHYSICAL CHARACTERISTICS

Typical weight 24.3 g (0.9 oz)

Typical volume
 8.4 cm³ (0.5 in³)

Terminals